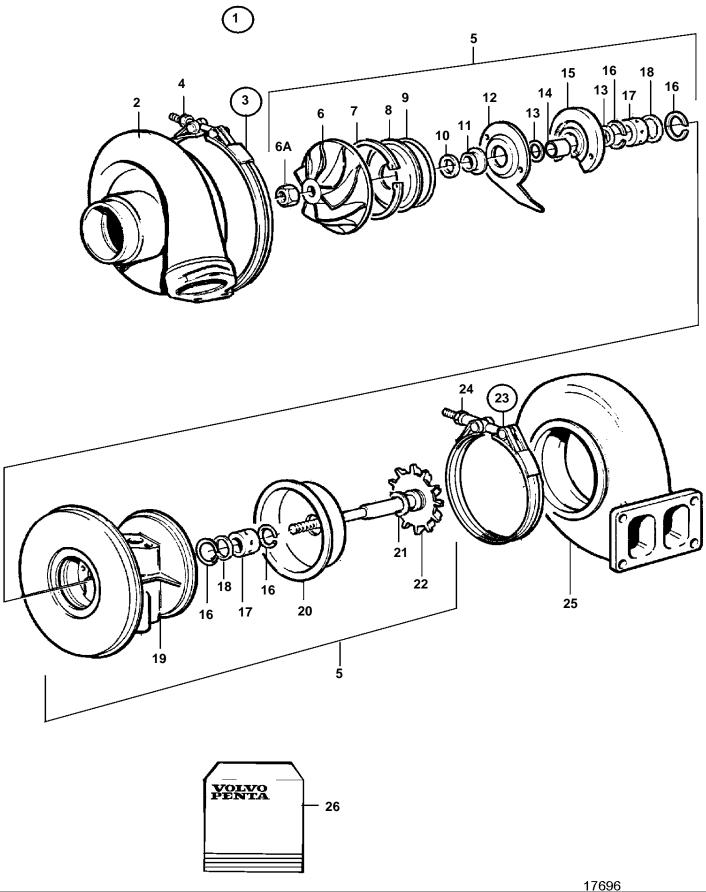

## TAD1030GE, TAD1031GE

| REF      | PART NO.          | QTY      | DESCRIPTION                                      | NOTES                           |
|----------|-------------------|----------|--------------------------------------------------|---------------------------------|
| 1        | 866144<br>3802087 | <u>1</u> | Turbo                                            |                                 |
| 2        | 3802087           | 1        | Turbocharger, exch, exch<br>· Compressor housing |                                 |
| 2        |                   | 1        | Compression housing Clamp                        |                                 |
| 4        |                   | 1        | • • Lock nut                                     | Included in repair kit 3830711. |
| 5        |                   | 1        | Rotor unit, balanced                             |                                 |
| 6        |                   | 1        | Compressor wheel                                 |                                 |
| 6A       |                   | 1        | · · Lock nut                                     | Included in repair kit 3830711. |
| 7        |                   | 1        | · · Lock ring                                    | •                               |
| 8        |                   | 1        | · · Cover                                        |                                 |
| 9        |                   | 1        | · · O-ring                                       | Included in repair kit 3830711. |
| 10       |                   | 1        | Piston ring                                      | Included in repair kit 3830711. |
| 11       |                   | 1        | · · Oil deflector                                | Included in repair kit 3830711. |
| 12       |                   | 1        | Splash plate                                     |                                 |
| 13       |                   | 2        | Thrust ring                                      | Included in repair kit 3830711. |
| 14       |                   | 1        | · · Spacer                                       |                                 |
| 15       |                   | 1        | · · Bearing                                      | Included in repair kit 3830711. |
| 16       |                   | 4        | Lock ring                                        | Included in repair kit 3830711. |
| 17       |                   | 2        | · · Bearing                                      | Included in repair kit 3830711. |
| 18<br>19 |                   | 2        | Washer Bearing housing                           | Included in repair kit 3830711. |
| 20       |                   | 1        | Bearing housing Heat shield                      |                                 |
| 20       |                   | 1        | Heat shield Thrust ring                          | Included in repair kit 3830711. |
| 22       |                   | 1        | Turbine rotor                                    |                                 |
| 23       |                   | 1        | Clamp                                            |                                 |
| 23       |                   | 1        | • • Lock nut                                     | Included in repair kit 3830711. |
| 25       |                   | 1        | Turbine housing                                  |                                 |
| 26       | 877075            | 1        | Repair kit                                       |                                 |
|          |                   |          |                                                  |                                 |
|          |                   |          |                                                  |                                 |